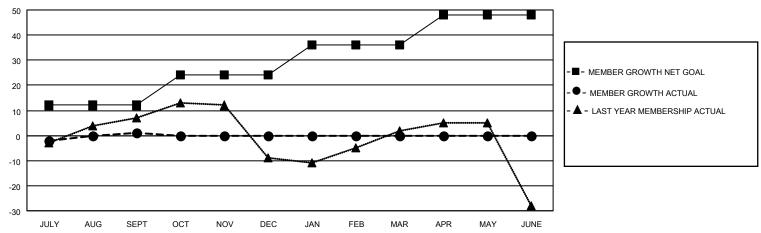

#### GOALS AND ACTUAL MEMBERS CUMULATIVE

| DROPPED CLUBS: 0 |    | 6 CLUBS OF 27 ADDED 1 OR<br>MORE NEW MEMBERS | GENDER DISTRIBUTION                |              |  |
|------------------|----|----------------------------------------------|------------------------------------|--------------|--|
|                  |    | MORE NEW MEMBERS                             | MALE                               | 469 (67.87%) |  |
|                  |    |                                              | FEMALE                             | 222 (32.13%) |  |
| DROPPED MEMBERS  |    |                                              | NON BINARY                         | 0 (0.00%)    |  |
|                  |    |                                              | PREFER NOT TO ANSWER               | 0 (0.00%)    |  |
| DECEASED         | 1  |                                              |                                    |              |  |
| CLUB CANCELLED   | 0  | CLICK HERE FOR CUMULATIVE                    | TOTAL FAMILY UNIT MEMBERS          | 100          |  |
| OTHER            | 10 | MEMBERSHIP DATA                              |                                    |              |  |
| TOTAL            | 11 |                                              | FAMILY MEMBERS PAYING HALF DUES 50 |              |  |
|                  |    |                                              |                                    |              |  |